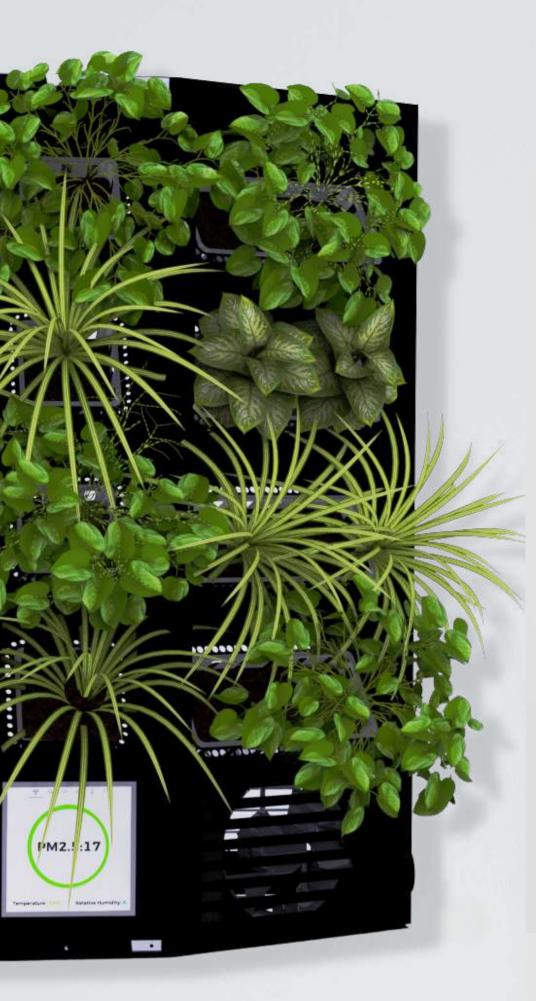

### PRESENTING UBREATHE WALL

Exclusively designed for semi-open spaces, loaded with our novel

-Breathing Roots Technology -Rain Shower Technology -Sustainable Seaweed Filter

A nature-inspired and HEPA-free , wall mounted, modular air purifier for a semi-open region having heavy population influx.

## PRODUCT FEATURES & SPECIFICATIONS

Bio-Filters (Plants)

Sturdy Outer Body

Inlet holes

Proprietary Soil-mix

**Outlet Vents** 

### Live AQI display

-trestle