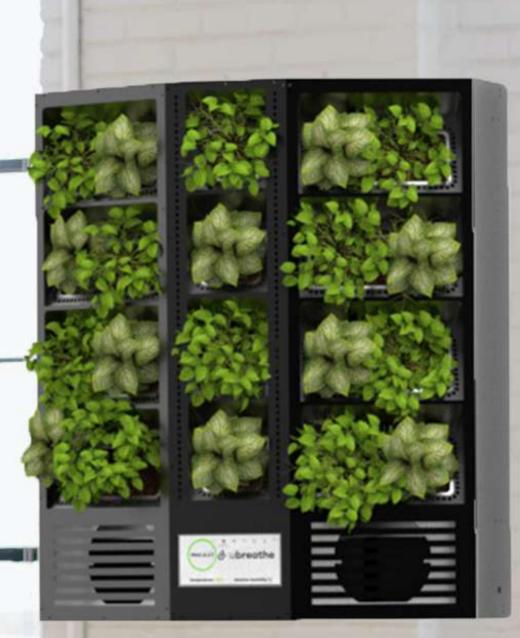

## PRODUCT FEATURES & SPECIFICATIONS

Bio-Filters (Plants)

Sturdy Outer Body

Inlet holes

Proprietary Soil-mix

**Outlet Vents** 

Reduces cooling load of the building: Reduces the temperature of the building or the spaces and aids to reduction in building cooling load

- Real-time AQI display
- Integrated with IOT through an APP
- Integrated Aqua filter management system
- Self-Lighting & Selfirrigation
- Modular arrangement
- Acoustic insulation
- Whisper Quiet
  Functioning <25dB</li>
- Dimension of each module: 3.1 x 2.7 x 1.1 feets
- Power Consumption: 40W