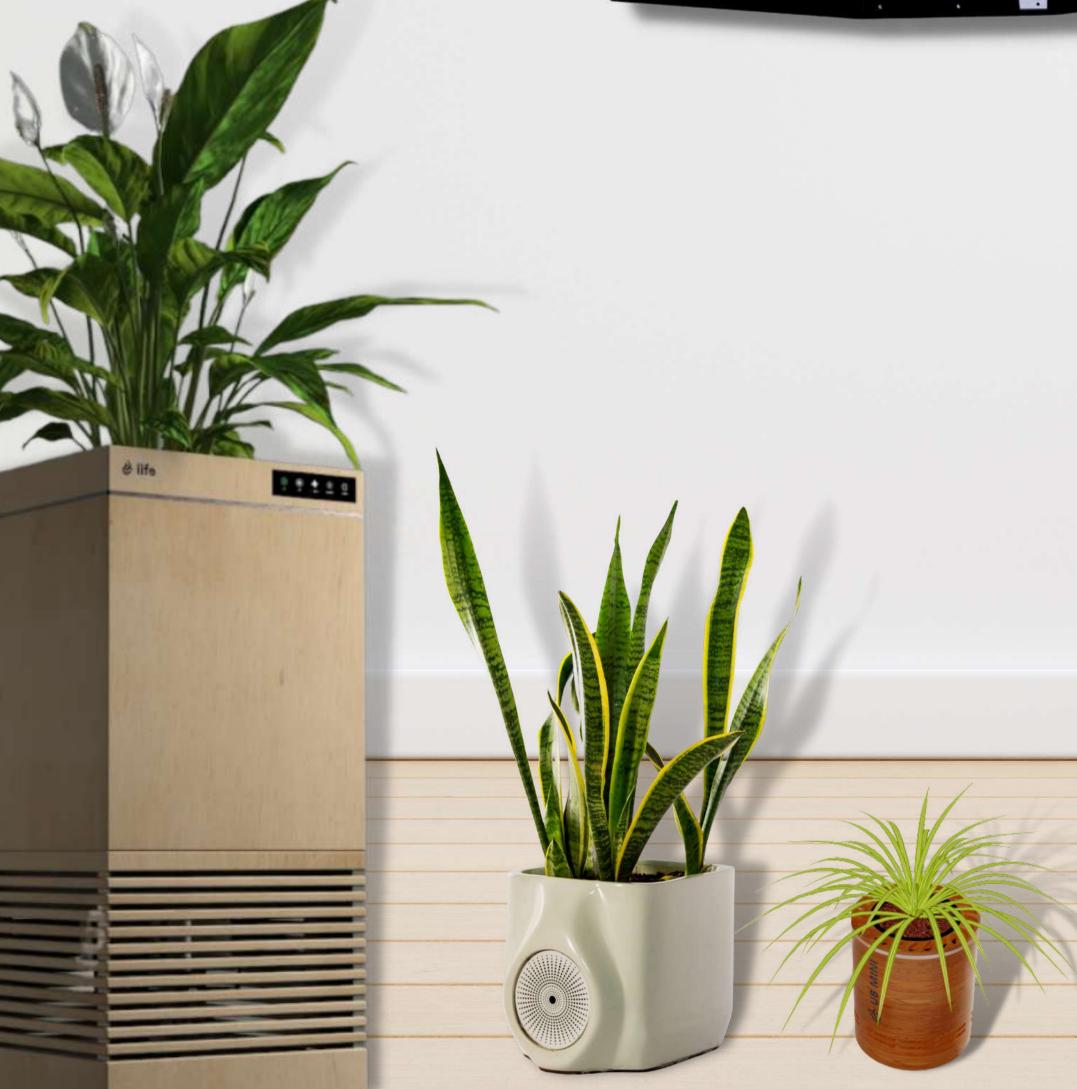

## & ubreathe

Utilizing 'Breathing Roots Technology', 'Rain Shower Technology' & Sustainable 'Seaweed Filter' for complete purification of air.

Removes Air- Pollutants: Ubreathe Wall captures dust pollutants(PM 2.5, PM10) and removes gaseous(NOx, SOx etc.) as well as build-up volatile organic compounds(Benzene, formaldehydes etc.)

Reduces cooling load of the building: Reduces the temperature of the building or the spaces and aids to reduction in building cooling load

- Real-time AQI display
- Integrated with IOT through an APP
- Integrated Aqua filter management system
- Self-Lighting & Selfirrigation
- Modular arrangement
- Acoustic insulation
- Whisper Quiet
  Functioning <25dB</li>
- Dimension of each module: 3.1 x 2.7 x 1.1 feets
- Power Consumption: 40W