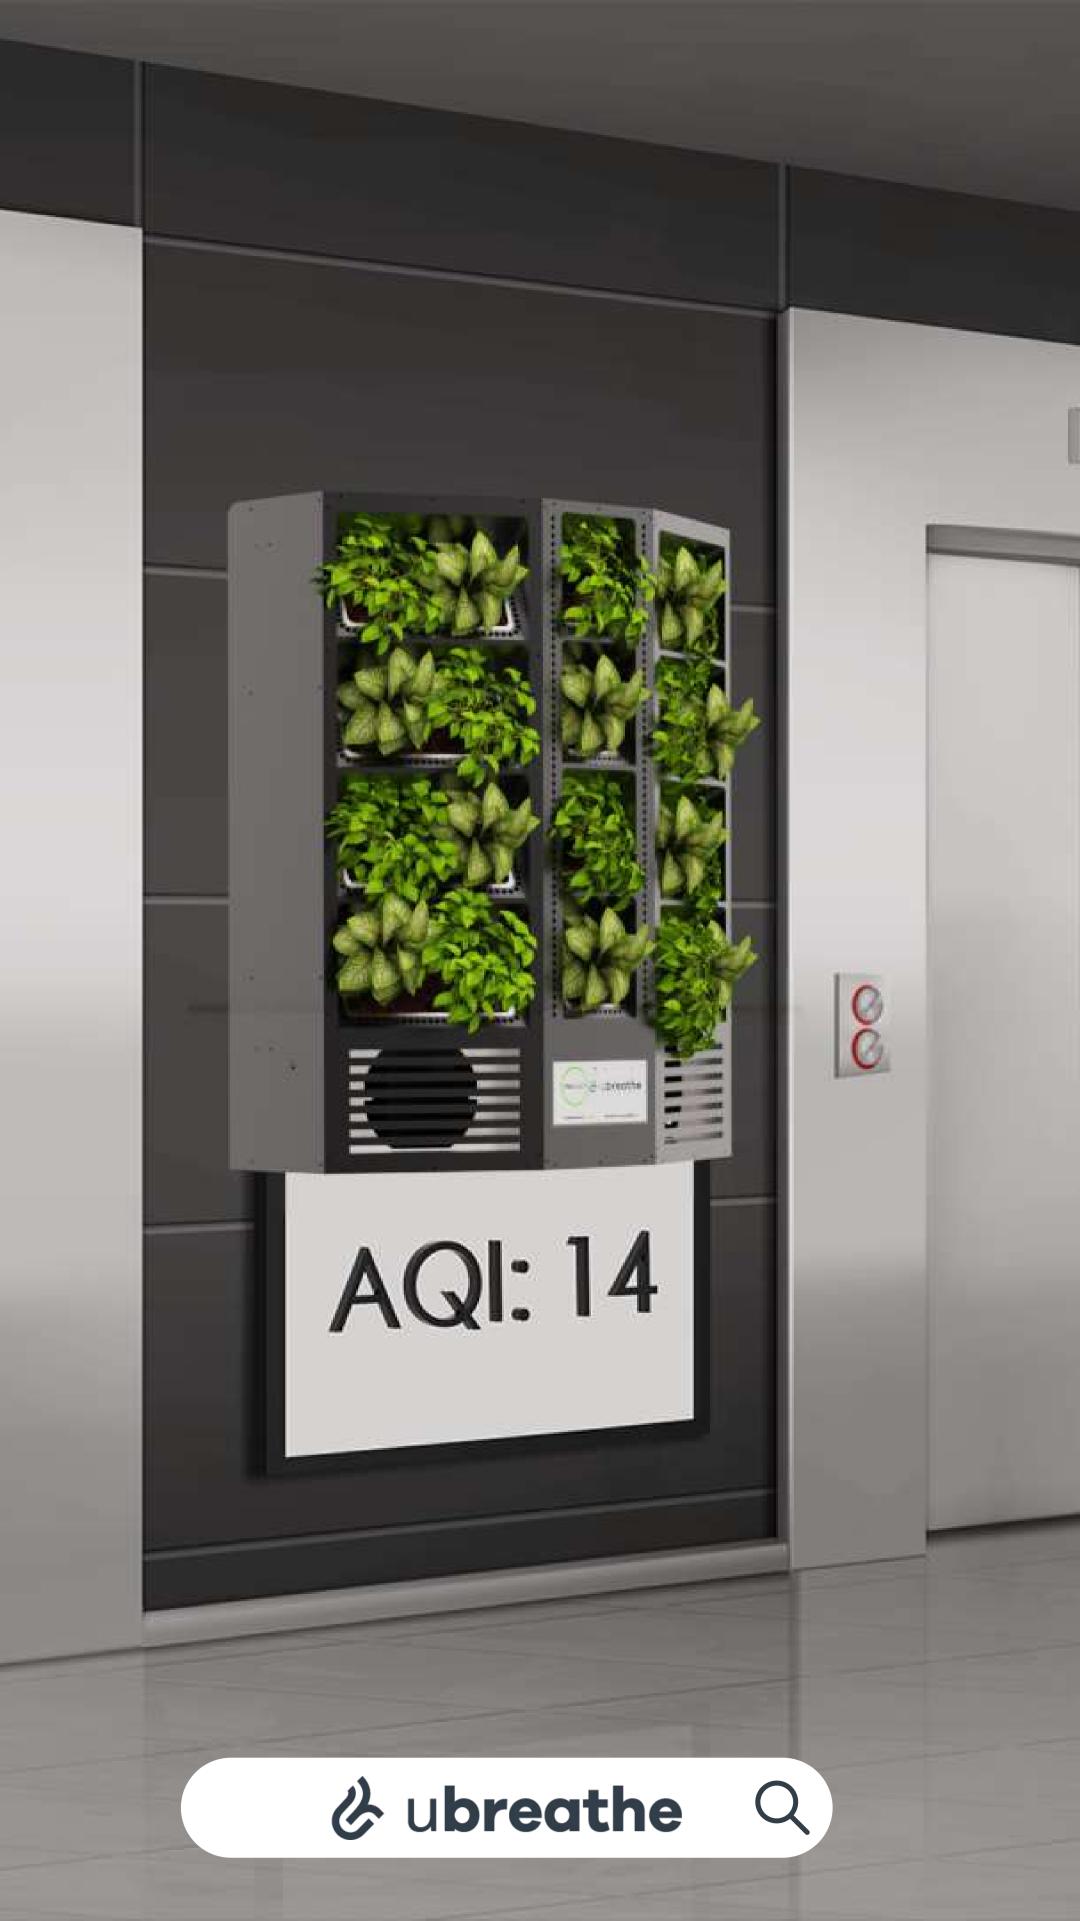

### PRESENTING UBREATHE WALL

Exclusively designed for semi-open spaces, loaded with our novel

-Breathing Roots Technology -Rain Shower Technology -Sustainable Seaweed Filter

A nature-inspired and HEPA-free , wall mounted, modular air purifier for a semi-open region having heavy population influx.

## PRODUCT FEATURES & SPECIFICATIONS

Bio-Filters (Plants)

Sturdy Outer Body

Inlet holes

Proprietary Soil-mix

**Outlet Vents** 

### Live AQI display

-trestle

Reduces cooling load of the building: Reduces the temperature of the building or the spaces and aids to reduction in building cooling load

- Real-time AQI display
- Integrated with IOT through an APP
- Integrated Aqua filter management system
- Self-Lighting & Selfirrigation
- Modular arrangement
- Acoustic insulation
- Whisper Quiet
  Functioning <25dB</li>
- Dimension of each module: 3.1 x 2.7 x 1.1 feets
- Power Consumption: 40W