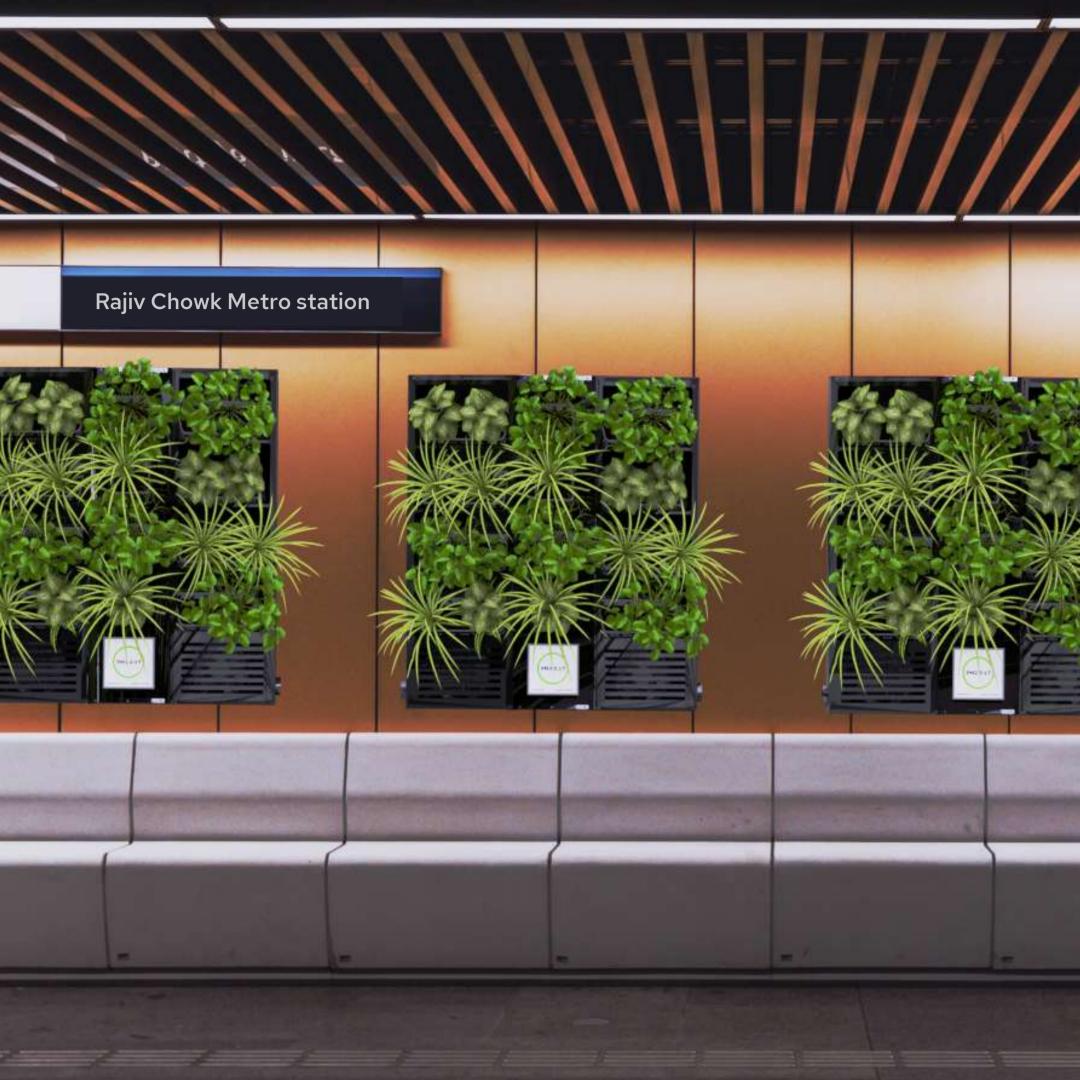

### PRESENTING UBREATHE WALL

Exclusively designed for semi-open spaces, loaded with our novel

-Breathing Roots Technology -Rain Shower Technology -Sustainable Seaweed Filter

A nature-inspired and HEPA-free , wall mounted, modular air purifier for a semi-open region having heavy population influx.

## PRODUCT FEATURES & SPECIFICATIONS

Bio-Filters (Plants)

Sturdy Outer Body

Inlet holes

Proprietary Soil-mix

**Outlet Vents** 

### Live AQI display

-trestle