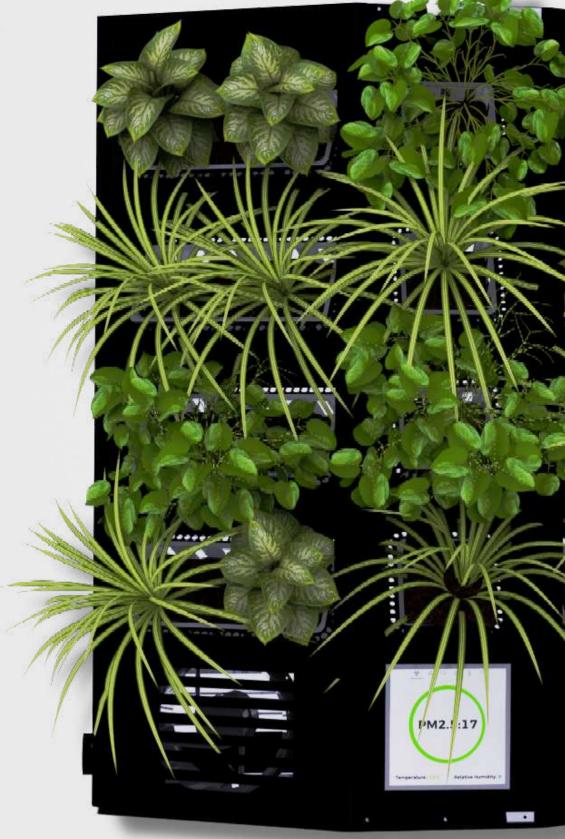

### PRESENTING UBREATHE WALL

Exclusively designed for semi-open spaces, loaded with our novel

-Breathing Roots Technology -Rain Shower Technology -Sustainable Seaweed Filter

A nature-inspired and HEPA-free , wall mounted, modular air purifier for a semi-open region having heavy population influx.

## PRODUCT FEATURES & SPECIFICATIONS

Bio-Filters (Plants)

Sturdy Outer Body

Inlet holes

Proprietary Soil-mix

**Outlet Vents** 

### Live AQI display

-trestle